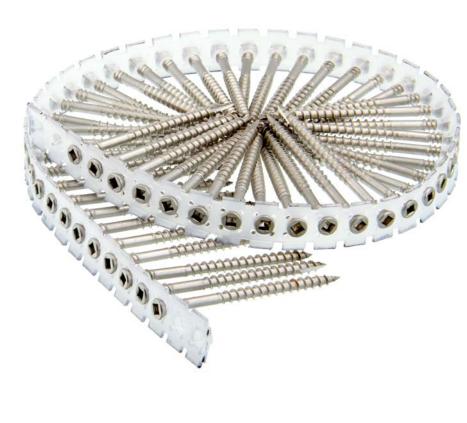

## **Collated & Loose Screws**

## Applications

Decking, subfloor, mid floor, stairs.

| Item Code  | Length | Gauge | Thread | Drive  | Finish      | Strip | Collation | Box Count |
|------------|--------|-------|--------|--------|-------------|-------|-----------|-----------|
| 08A50T17   | 50     | #8    | Coarse | No2 Sq | Yellow Zinc | 50    | Plastic   | 1000      |
| 08R250SB   | 65     | #8    | Coarse | No2 Sq | 316SS       | 50    | Plastic   | 1000      |
| 08R250ST   | 65     | #8    | Coarse | No2 Sq | 316SS       | 50    | Loose     | 300       |
| 10R50T17SS | 50     | #10   | Coarse | No2 Sq | 304SS       | 50    | Plastic   | 1000      |
| 10R250SB   | 65     | #10   | Coarse | No2 Sq | 316SS       | 50    | Plastic   | 1000      |